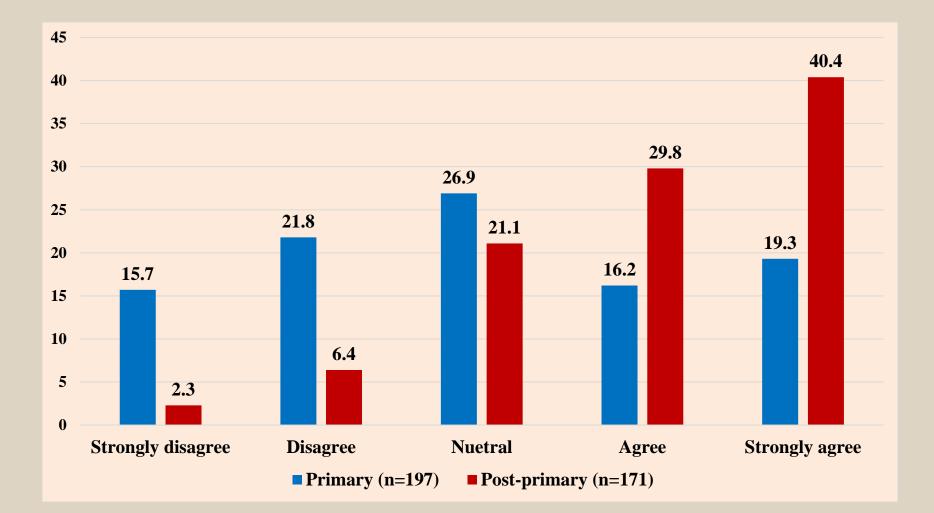

## I speak more English than Irish in the school playground (11 and 16 yr olds, n=368)