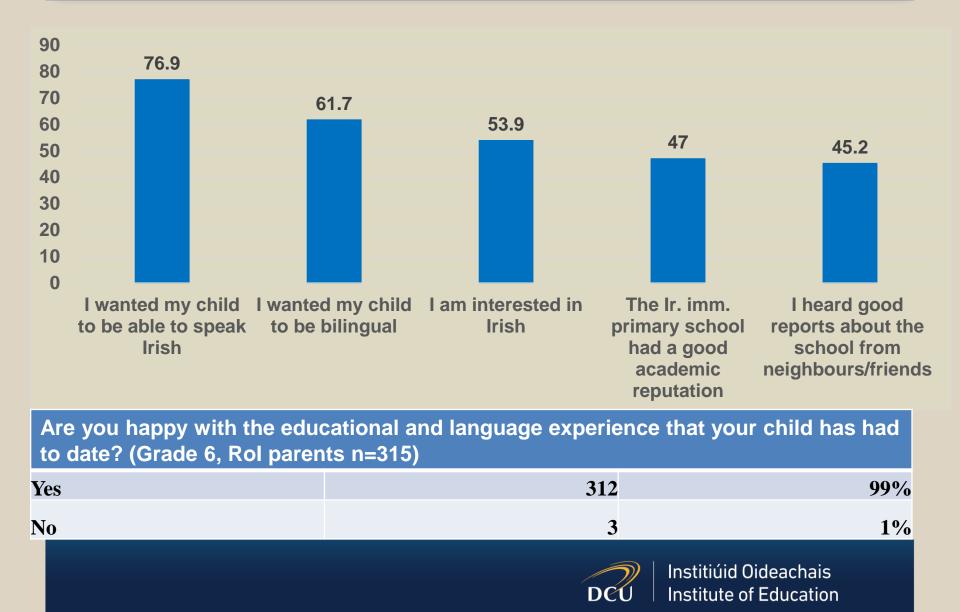

## Parental motivation to choose primary immersion education (n=321 Grade 6, Rol)